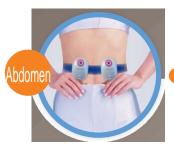

### Single Vibration Belt Connected

After connected belt, you can adjudge the belt to fit your size.

#### Recommend the use parts of a Single Massage Belt

Sculpture arms
Slim flabby

Eliminate fatigue Sculpture thigh Slender lines of thigh

Promote leg circulation& Eliminate fatigue

As handmassager use in every part of body