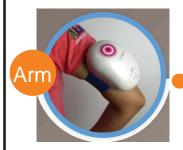

#### Handheld Massager

It's used for body massage to eliminate fatigue.

Thank you for purchasing AKEE [2 in 1 BODY HERAPY] Before you use [2 in 1 BODY THERAPY], please read manual clearly. You need to fully understand the correct way to use, especially pay attention to the part of the "Safety and Precautions" Please keep user manual for future reference use.