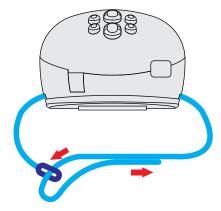

## Handheld-Vibration Belt Connected

After follow the step of left picture, turn the belt to the other side to be handheld vibration.