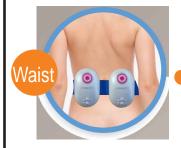

#### Recommend the use parts of Double Massage Belt with connecting cable

Pat and rotary massage & Slender perfect curve

Tight muscles

Break up excess
fat

Eliminate fatigue
Sculpture thigh
Slender lines of
thigh

To improve
Qiaotun curve &
Tight muscles
round