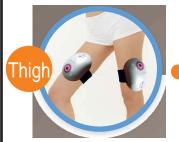

#### Recommend the use parts of a Single Massage Belt

Sculpture arms
Slim flabby

Eliminate fatigue Sculpture thigh Slender lines of thigh

Promote leg circulation& Eliminate fatigue

As handmassager use in every part of body