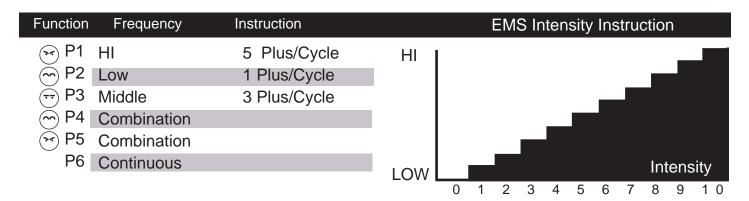

- 2. Hi/Low : 🛕 🔻 Push the Hi/Low button to adjust the speed of massage, you can choose the speed you want. The speed is separated to five
- grades. 3. EMS Function: EMS

User could start massage function at the same time demand for EMS activated. User push EMS-Hi button to start EMS function with light in the bottom. The product will automatically perform computer setup EMS function P1. User could push EMS Function to change the functions. The EMS function is separated to six functions.

- 4. EMS Hi/Low : ▲ ▼ EMS speed is separated to S1 to S10. The first push is to start EMS functions. Then, user could change the speed to powerful speed by push EMS Hi . On the contrary, user could push EMS Low ▼ to change speed to low. And the last push ▼ is to close the function of EMS. Every EMS functions you change, computer will automatically change speed into S1.
- 5. The product will shut down automatically if the use of time up to 15 minutes or the higher of the temperature. When starting EMS function, it will detect whether the product contact with the skin within 20 seconds. If there is no connection or bed connection, it will shut down automatically.