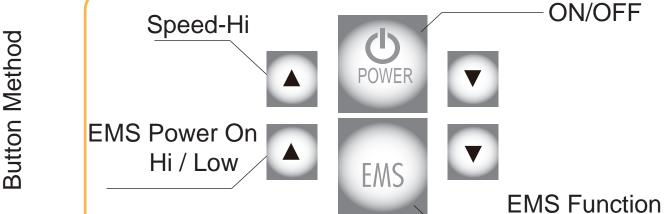

#### **Operation Method**

1. ON/OFF:

Push the ON/OFF button with light in the bottom. The product will automatically perform computer setup speed function 1~5. Speed functions change in one minute and automatically shut down after 15 minutes.

- 2. Hi/Low : 🛕 🔻 Push the Hi/Low button to adjust the speed of massage, you can choose the speed you want. The speed is separated to five
- grades. 3. EMS Function: EMS

User could start massage function at the same time demand for EMS activated. User push EMS-Hi button to start EMS function with light in the bottom. The product will automatically perform computer setup EMS function P1. User could push EMS Function to change the functions. The EMS function is separated to six functions.

- 4. EMS Hi/Low : ▲ ▼ EMS speed is separated to S1 to S10. The first push is to start EMS functions. Then, user could change the speed to powerful speed by push EMS Hi . On the contrary, user could push EMS Low ▼ to change speed to low. And the last push ▼ is to close the function of EMS. Every EMS functions you change, computer will automatically change speed into S1.
- 5. The product will shut down automatically if the use of time up to 15 minutes or the higher of the temperature. When starting EMS function, it will detect whether the product contact with the skin within 20 seconds. If there is no connection or bed connection, it will shut down automatically.