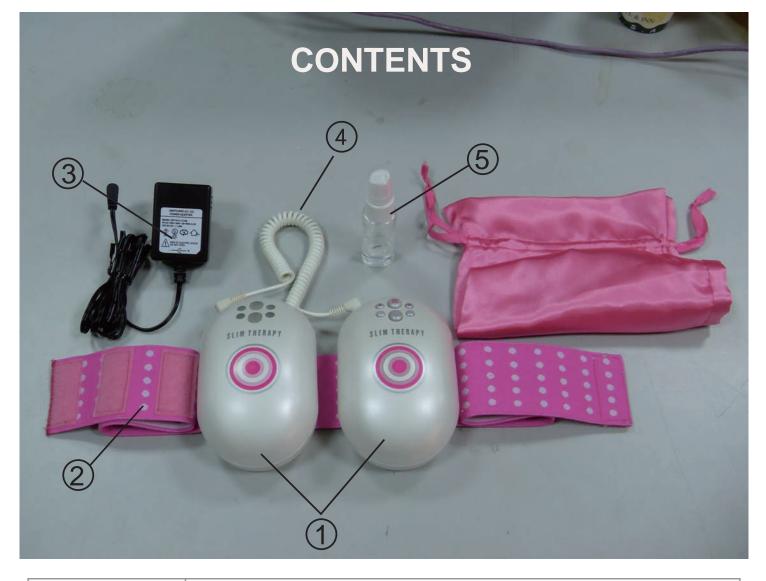

- 1 Host Body + 38 CM Belt x 1 SET
- 2 Host Body + 48 CM Belt x 1 SET
- 3 Adapter x 1 PC
  4 Cable x 1 PC
- 5 Bottle X 1 PC (optional)