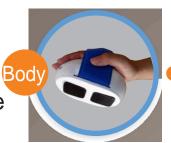

#### Handheld Massager

It's used for body massage to eliminate fatigue.

Thank you for purchasing AKEE [2 in 1 BODY HERAPY] Before you use [2 in 1 BODY THERAPY], please read manual clearly. You need to fully understand the correct way to use, especially pay attention to the part of the "Safety and Precautions" Please keep user manual for future reference use.