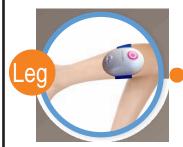

#### Recommend the use parts of a Single Massage Belt

Sculpture arms
Slim flabby

Eliminate fatigue Sculpture thigh Slender lines of thigh

Promote leg circulation& Eliminate fatigue

As handmassager use in every part of body