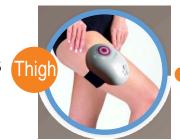

#### Recommend the use parts of a Single Massage Belt

Sculpture arms
Slim flabby

Eliminate fatigue Sculpture thigh Slender lines of thigh

Promote leg circulation& Eliminate fatigue

As handmassager use in every part of body