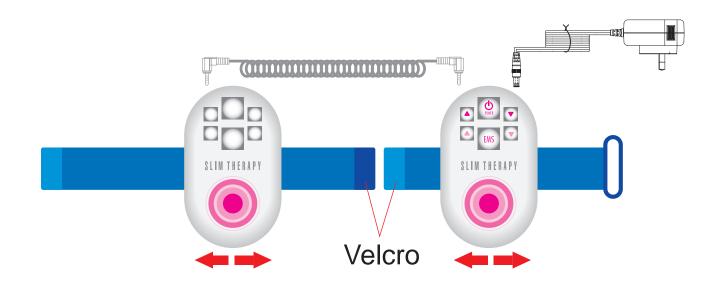

mic Affairs.



| NAME     | 2 in 1 BODY THERAPY    |
|----------|------------------------|
| ITEM     | CH-022A                |
| POWER    | AC100V-240V DC12V/1.5A |
| WATT     | 9.6W                   |
| CURRENT  | 0.8A                   |
| WEIGHT   | 280g                   |
| MATERIAL | ABS+Silica             |
| ORIGIN   | MADE IN TAIWAN         |

- 1 Host Body + 38 CM Belt x 1 SET
- 2 Host Body + 48 CM Belt x 1 SET
- 3 Adapter x 1 PC
  4 Cable x 1 PC
- 5 Bottle X 1 PC (optional)

#### **EMS FUNCTION**



### Single Vibration Belt Connected



After connected belt, you can adjudge the belt to fit your size.

## Handheld-Vibration Belt Connected



After follow the step of left picture, turn the belt to the other side to be handheld vibration.

#### **Double Vibration Connected**



#### **Operation Method**

1. ON/OFF:

Push the ON/OFF button with light in the bottom. The product will automatically perform computer setup speed function 1~5. Speed functions change in one minute and automatically shut down after 15 minutes.

- 2. Hi/Low : 🛕 🔻 Push the Hi/Low button to adjust the speed of massage, you can choose the speed you want. The speed is separated to five
- grades. 3. EMS Function: EMS

User could start massage function at the same time demand for EMS activated. User push EMS-Hi button to start EMS function with light in the bottom. The product will automatically perform computer setup EMS function P1. User could push EMS Function to change the functions. The EMS function is separated to six functions.

- 4. EMS Hi/Low : ▲ ▼ EMS speed is separated to S1 to S10.