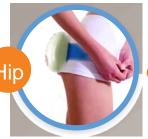

#### Recommend the use parts of Double Massage Belt with connecting cable

Pat and rotary massage & Slender perfect curve

Tight muscles

Break up excess
fat

Eliminate fatigue
Sculpture thigh
Slender lines of
thigh

To improve
Qiaotun curve &
Tight muscles
round