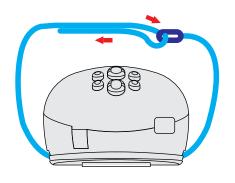

### Single Vibration Belt Connected

After connected belt, you can adjudge the belt to fit your size.