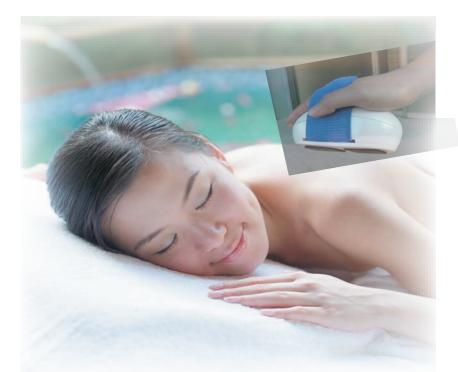

## Handheld-Vibration Belt Connected

After follow the step of left picture, turn the belt to the other side to be handheld vibration.