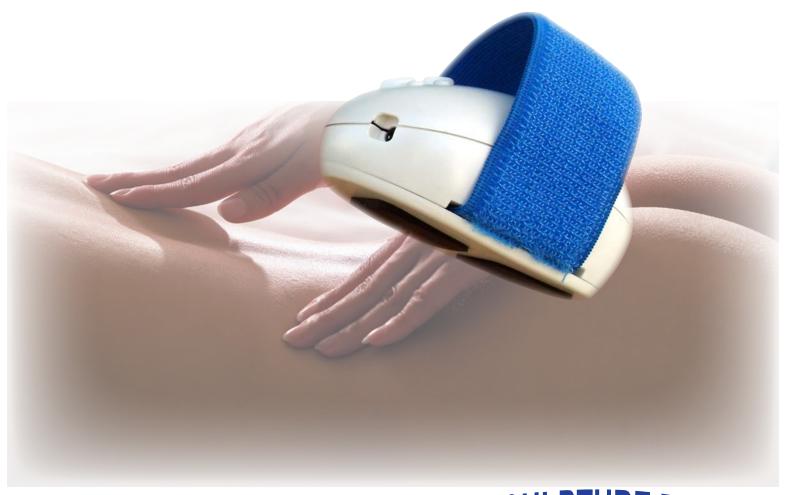

### 2 in 1 BODY THERAPY

### **User Manual**

### Single Vibration Belt Connected

After connected belt, you can adjudge the belt to fit your size.